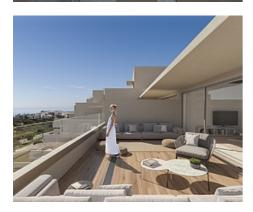

These contemporary properties feature sleek design, offering bright and airy interiors that give way to generous terraces. The floor to ceiling windows allow the sunlight to flood in. The equipped open concept kitchens flow effortlessly into the living and dining areas. The bedrooms come with fitted wardrobes, and the main bedroom includes an en-suite bathroom. Some features are porcelain or laminated floors and hot and cold AC.

Besides, the ground floor apartments come with a private garden. All the properties include one parking space and one storage room.

The complex will have landscaped gardens with a playground, a communal pool, a social club, gym, sauna and steam room.