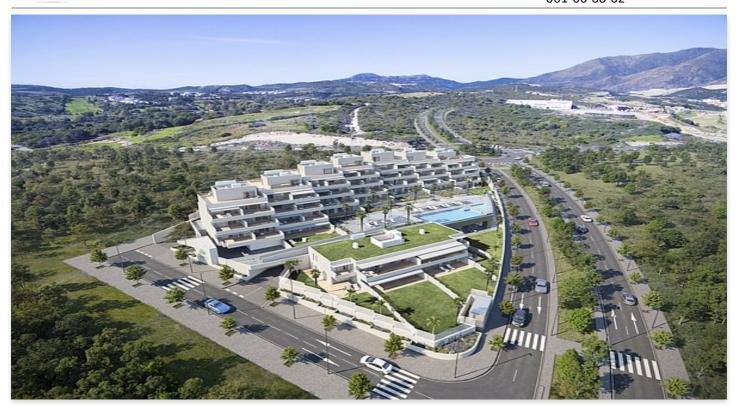

## Location: Estepona

This is a contemporary residential comprising only 54 modern two and three-bedroom apartments and penthouses, most of them with magnificent sea views. It sits within walking distance to one of the most excellent beaches of Estepona, local amenities, and at the same time, next to the New Hospital and several golf courses.

Besides, the ground floor apartments come with a private garden. All the properties include one parking space and one storage room.

The complex will have landscaped gardens with a playground, a communal pool, a social club, gym, sauna and steam room.

### **Match Home**

info@match-homes.com https://nd.match-homes.com/ 661 66 68 62

This contemporary resort has a prime location within a few minutes' walk of the beaches of Arroyo Vaquero and a wide array of local amenities, including supermarkets, restaurants, petrol stations, and a pharmacy. The Marina and Estepona centre are just a quick 5 minutes drive. Nearby, you will find plenty of golf courses such as Azata Golf, Valle Romano, Estepona Golf and Finca Cortesin.

There is straightforward access to the A7, leaving Sotogrande, Estepona and Marbella within easy reach. The airports of Gibraltar and Malaga are about a 60-minute drive.

The West end of Estepona is where the most exciting projects are concentrated now. There is new infrastructure starting up every day to improve the area: private schools, a modern hospital, new commercial areas, parks, and golf courses.