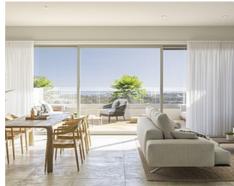

These contemporary properties feature sleek design, offering bright and airy interiors that give way to generous terraces. The floor to ceiling windows allow the sunlight to flood in. The equipped open concept kitchens flow effortlessly into the living and dining areas. The bedrooms come with fitted wardrobes, and the main bedroom includes an en-suite bathroom. Some features are porcelain or laminated floors and hot and cold AC.