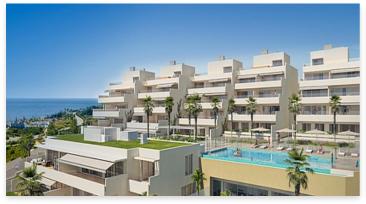

## Location: Estepona

This is a contemporary residential comprising only 54 modern two and three-bedroom apartments and penthouses, most of them with magnificent sea views. It sits within walking distance to one of the most excellent beaches of Estepona, local amenities, and at the same time, next to the New Hospital and several golf courses.

These contemporary properties feature sleek design, offering bright and airy interiors that give way to generous terraces. The floor to ceiling windows allow the sunlight to flood in. The equipped open concept kitchens flow effortlessly into the living and dining areas. The bedrooms come with fitted wardrobes, and the main bedroom includes an en-suite bathroom. Some features are porcelain or laminated floors and hot and cold AC.

Besides, the ground floor apartments come with a private garden. All the properties include one parking space and one storage room.

The complex will have landscaped gardens with a playground, a communal pool, a social club, gym, sauna and steam room.